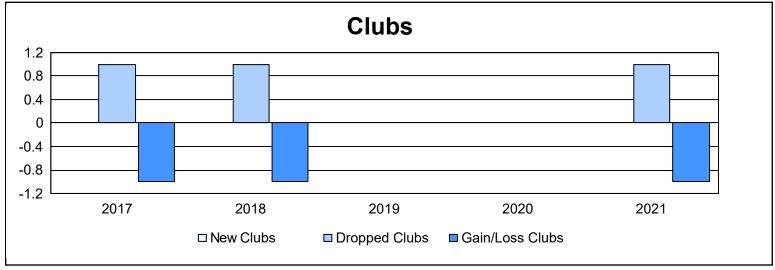

District A 9 As of June 2021 Cumulative

| Year      | New<br>Clubs | Dropped<br>Clubs | Gain/<br>Loss<br>Clubs | New<br>Members | Charter<br>Members | Reinstate<br>Members | Transfer<br>Members | Total<br>Member<br>Added | Total<br>Members<br>Dropped | Gain/<br>Loss<br>Members |
|-----------|--------------|------------------|------------------------|----------------|--------------------|----------------------|---------------------|--------------------------|-----------------------------|--------------------------|
| 2016-2017 | 0            | 1                | -1                     | 97             | 0                  | 6                    | 9                   | 112                      | 157                         | -45                      |
| 2017-2018 | 0            | 1                | -1                     | 69             | 0                  | 7                    | 5                   | 81                       | 169                         | -88                      |
| 2018-2019 | 0            | 0                | 0                      | 87             | 0                  | 1                    | 9                   | 97                       | 82                          | 15                       |
| 2019-2020 | 0            | 0                | 0                      | 48             | 0                  | 6                    | 2                   | 56                       | 99                          | -43                      |
| 2020-2021 | 0            | 1                | -1                     | 35             | 2                  | 10                   | 0                   | 47                       | 96                          | -49                      |
| Average   | 0            | 1                | -1                     | 67             | 0                  | 6                    | 5                   | 79                       | 121                         | -42                      |