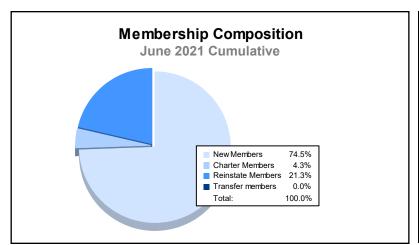

District A 9 As of June 2021 Cumulative

| Year      | New<br>Clubs | Dropped<br>Clubs | Gain/<br>Loss<br>Clubs | New<br>Members | Charter<br>Members | Reinstate<br>Members | Transfer<br>Members | Total<br>Member<br>Added | Total<br>Members<br>Dropped | Gain/<br>Loss<br>Members |
|-----------|--------------|------------------|------------------------|----------------|--------------------|----------------------|---------------------|--------------------------|-----------------------------|--------------------------|
| 2016-2017 | 0            | 1                | -1                     | 97             | 0                  | 6                    | 9                   | 112                      | 157                         | -45                      |
| 2017-2018 | 0            | 1                | -1                     | 69             | 0                  | 7                    | 5                   | 81                       | 169                         | -88                      |
| 2018-2019 | 0            | 0                | 0                      | 87             | 0                  | 1                    | 9                   | 97                       | 82                          | 15                       |
| 2019-2020 | 0            | 0                | 0                      | 48             | 0                  | 6                    | 2                   | 56                       | 99                          | -43                      |
| 2020-2021 | 0            | 1                | -1                     | 35             | 2                  | 10                   | 0                   | 47                       | 96                          | -49                      |
| Average   | 0            | 1                | -1                     | 67             | 0                  | 6                    | 5                   | 79                       | 121                         | -42                      |